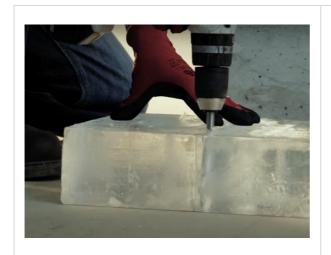

## What happens in Arch?

Two people will try to build an arch out of blocks.

Some of the blocks are made of ice.

Some of the blocks are made of concrete.

A choir will sing for the whole performance.

The arch is very difficult to build.

There will be a fire under the arch.

Sometimes there will be gas and noise from fire extinguishers.

There will be some drilling.

There will be some sawing.

There is always singing.

Sometimes the choir sings quietly, sometimes louder.