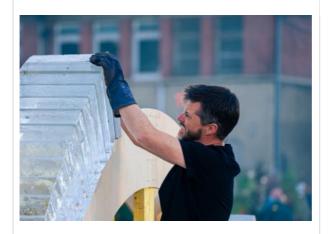

## What happens in Arch?

Two people will try to build an arch out of blocks.

Some of the blocks are made of ice.

Some of the blocks are made of concrete.

A choir will sing for the whole performance.

The arch is very difficult to build.

## What can I expect?

Arch happens outside in a big space.

You can stand, sit, or move around.

You can come and go whenever you want.

Please stay behind the barrier.

Please do not touch the arch.

There will be lights pointed at the arch.