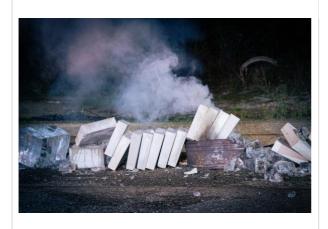

It might not stand.

Hopefully, the arch will stand.

After it stands, the arch will also fall.

## What is Arch about?

Arch is about people, materials, and systems.

Together, we imagine and build systems, like the arch.

The systems can be beautiful.

But they can melt and fall, like ice.

The fall is fast and can be loud.

You won't be near or next to the arch.

Arch is an artwork by Kaleider <a href="https://kaleider.com/portfolio/arch/">https://kaleider.com/portfolio/arch/</a>