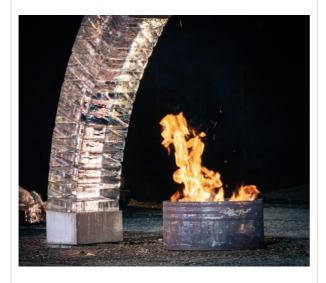

There will be a fire under the arch.

Sometimes there will be gas and noise from fire extinguishers.

There will be some drilling.

There will be some sawing.

There is always singing.

Sometimes the choir sings quietly, sometimes louder.