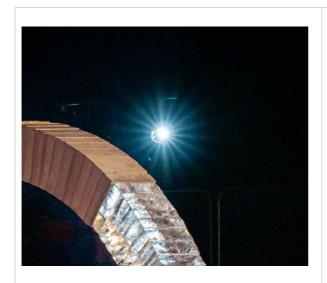

## What can I expect?

Arch happens outside in a big space.

You can stand, sit, or move around.

You can come and go whenever you want.

Please stay behind the barrier.

Please do not touch the arch.

There will be lights pointed at the arch.

There will be a fire under the arch.

Sometimes there will be gas and noise from fire extinguishers.

There will be some drilling.

There will be some sawing.

There is always singing.

Sometimes the choir sings quietly, sometimes louder.