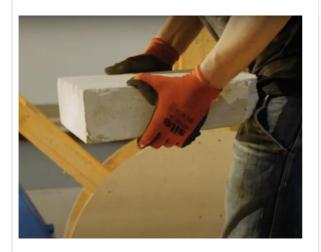

## What happens in Arch?

Two people will try to build an arch out of blocks.

Some of the blocks are made of ice.

Some of the blocks are made of concrete.

A choir will sing for the whole performance.

The arch is very difficult to build.