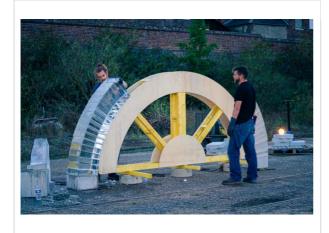

## What happens in Arch?

Two people will try to build an arch out of blocks.

Some of the blocks are made of ice.

Some of the blocks are made of concrete.

A choir will sing for the whole performance.

The arch is very difficult to build.

It might not stand.

Hopefully, the arch will stand.

After it stands, the arch will also fall.

## What is Arch about?

Arch is about people, materials, and systems.

Together, we imagine and build systems, like the arch.

The systems can be beautiful.

But they can melt and fall, like ice.