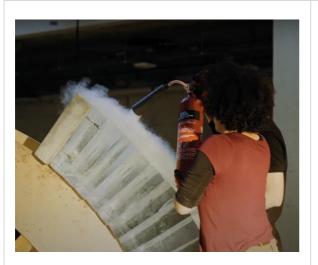

There will be a fire under the arch.

Sometimes there will be gas and noise from fire extinguishers.

There will be some drilling.

There will be some sawing.

There is always singing.

Sometimes the choir sings quietly, sometimes louder.