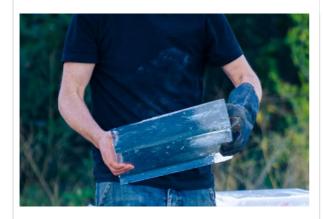

## What happens in Arch?

Two people will try to build an arch out of blocks.

Some of the blocks are made of ice.

Some of the blocks are made of concrete.

A choir will sing for the whole performance.

The arch is very difficult to build.