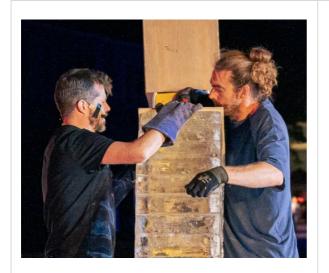

## What happens in Arch?

Two people will try to build an arch out of blocks.

Some of the blocks are made of ice.

Some of the blocks are made of concrete.

A choir will sing for the whole performance.

The arch is very difficult to build.

It might not stand.

Hopefully, the arch will stand.

After it stands, the arch will also fall.