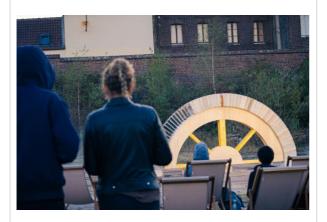

## What can I expect?

Arch happens outside in a big space.

You can stand, sit, or move around.

You can come and go whenever you want.

Please stay behind the barrier.

Please do not touch the arch.

There will be lights pointed at the arch.