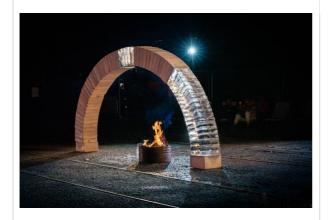

## What happens in Arch?

Two people will try to build an arch out of blocks.

Some of the blocks are made of ice.

Some of the blocks are made of concrete.

A choir will sing for the whole performance.

The arch is very difficult to build.

There will be a fire under the arch.

Sometimes there will be gas and noise from fire extinguishers.

There will be some drilling.

There will be some sawing.

There is always singing.

Sometimes the choir sings quietly, sometimes louder.

The performers don't speak to the audience.

The performers might speak to each other quietly.

Arch should last about 2 hours.

We don't know exactly how long it will last.

Sooner or later, the arch will fall down!