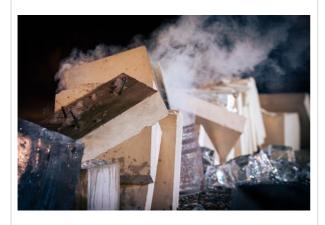

It might not stand.

Hopefully, the arch will stand.

After it stands, the arch will also fall.

The performers don't speak to the audience.

The performers might speak to each other quietly.

Arch should last about 2 hours.

We don't know exactly how long it will last.

Sooner or later, the arch will fall down!

The fall is fast and can be loud.

You won't be near or next to the arch.

Arch is an artwork by Kaleider <a href="https://kaleider.com/portfolio/arch/">https://kaleider.com/portfolio/arch/</a>