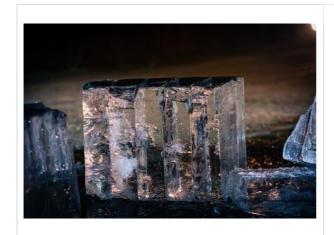

## What happens in Arch?

Two people will try to build an arch out of blocks.

Some of the blocks are made of ice.

Some of the blocks are made of concrete.

A choir will sing for the whole performance.

The arch is very difficult to build.

## What is Arch about?

Arch is about people, materials, and systems.

Together, we imagine and build systems, like the arch.

The systems can be beautiful.

But they can melt and fall, like ice.