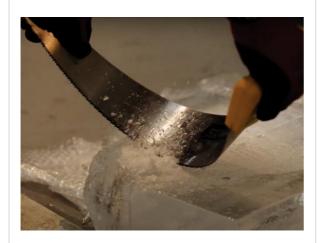

## What happens in Arch?

Two people will try to build an arch out of blocks.

Some of the blocks are made of ice.

Some of the blocks are made of concrete.

A choir will sing for the whole performance.

The arch is very difficult to build.

There will be a fire under the arch.

Sometimes there will be gas and noise from fire extinguishers.

There will be some drilling.

There will be some sawing.

There is always singing.

Sometimes the choir sings quietly, sometimes louder.