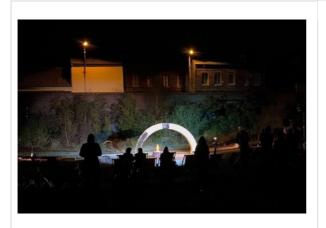

## What can I expect?

Arch happens outside in a big space.

You can stand, sit, or move around.

You can come and go whenever you want.

Please stay behind the barrier.

Please do not touch the arch.

There will be lights pointed at the arch.

There will be a fire under the arch.

Sometimes there will be gas and noise from fire extinguishers.

There will be some drilling.

There will be some sawing.

There is always singing.

Sometimes the choir sings quietly, sometimes louder.

The performers don't speak to the audience.

The performers might speak to each other quietly.

Arch should last about 2 hours.

We don't know exactly how long it will last.

Sooner or later, the arch will fall down!

The fall is fast and can be loud.

You won't be near or next to the arch.

Arch is an artwork by Kaleider <a href="https://kaleider.com/portfolio/arch/">https://kaleider.com/portfolio/arch/</a>